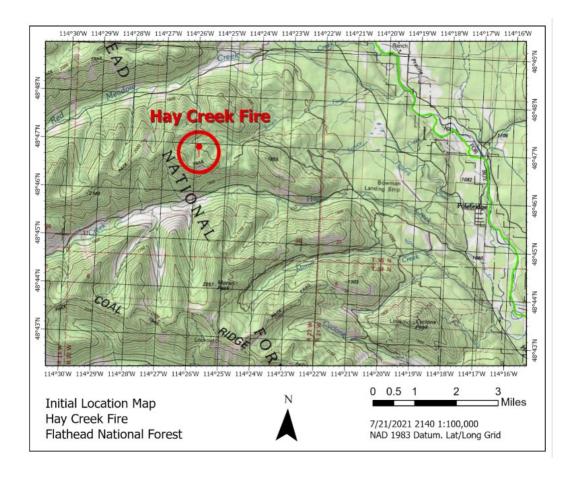

## **STATISTICS**

 Location: Approximately 3-5 miles west of Polebridge, MT

• Date of Origin: July 21, 2021

• Cause: Unknown

• Total fire acres: Approximately 50

acres

• Containment: 0%

### **INCIDENT UPDATES**

Two Type 6 engines with 10 firefighters are responding to an emerging incident approximately 3 to 5 miles west of Polebridge, MT in the Hay Creek Drainage. Three helicopters are assisting firefighters with water drops.